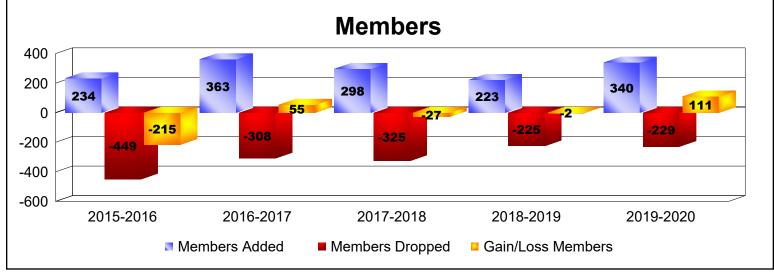

District 4 L2

As of June 2020 Cumulative

| Year      | New<br>Clubs | Dropped<br>Clubs | Gain/<br>Loss<br>Clubs | New<br>Members | Charter<br>Members | Reinstate<br>Members | Transfer<br>Members | Total<br>Member<br>Added | Total<br>Members<br>Dropped | Gain/<br>Loss<br>Members |
|-----------|--------------|------------------|------------------------|----------------|--------------------|----------------------|---------------------|--------------------------|-----------------------------|--------------------------|
| 2015-2016 | 1            | -4               | -3                     | 150            | 61                 | 15                   | 8                   | 234                      | -449                        | -215                     |
| 2016-2017 | 3            | -3               | 0                      | 221            | 79                 | 57                   | 6                   | 363                      | -308                        | 55                       |
| 2017-2018 | 0            | -2               | -2                     | 222            | 16                 | 56                   | 4                   | 298                      | -325                        | -27                      |
| 2018-2019 | 0            | -1               | -1                     | 194            | 5                  | 18                   | 6                   | 223                      | -225                        | -2                       |
| 2019-2020 | 1            | 0                | 1                      | 191            | 104                | 34                   | 11                  | 340                      | -229                        | 111                      |
| Average   | 1            | -2               | -1                     | 196            | 53                 | 36                   | 7                   | 292                      | -307                        | -16                      |