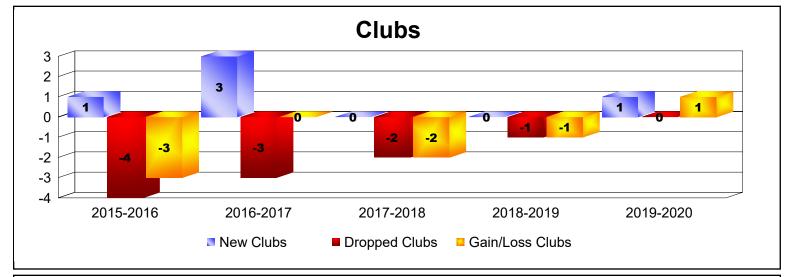

District 4 L2

As of June 2020 Cumulative

| Year      | New<br>Clubs | Dropped<br>Clubs | Gain/<br>Loss<br>Clubs | New<br>Members | Charter<br>Members | Reinstate<br>Members | Transfer<br>Members | Total<br>Member<br>Added | Total<br>Members<br>Dropped | Gain/<br>Loss<br>Members |
|-----------|--------------|------------------|------------------------|----------------|--------------------|----------------------|---------------------|--------------------------|-----------------------------|--------------------------|
| 2015-2016 | 1            | -4               | -3                     | 150            | 61                 | 15                   | 8                   | 234                      | -449                        | -215                     |
| 2016-2017 | 3            | -3               | 0                      | 221            | 79                 | 57                   | 6                   | 363                      | -308                        | 55                       |
| 2017-2018 | 0            | -2               | -2                     | 222            | 16                 | 56                   | 4                   | 298                      | -325                        | -27                      |
| 2018-2019 | 0            | -1               | -1                     | 194            | 5                  | 18                   | 6                   | 223                      | -225                        | -2                       |
| 2019-2020 | 1            | 0                | 1                      | 191            | 104                | 34                   | 11                  | 340                      | -229                        | 111                      |
| Average   | 1            | -2               | -1                     | 196            | 53                 | 36                   | 7                   | 292                      | -307                        | -16                      |